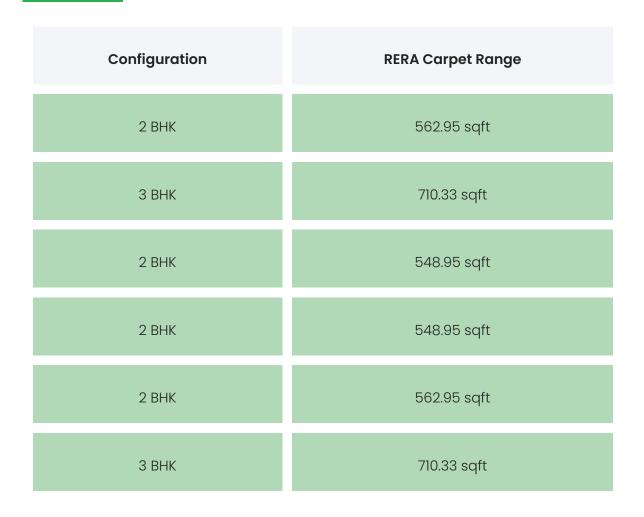

### PROJECT & AMENITIES

| Time Line                        | Size      | Typography  |
|----------------------------------|-----------|-------------|
| Completed on 31st December, 2024 | 6000 Sqmt | 2 ВНК,З ВНК |